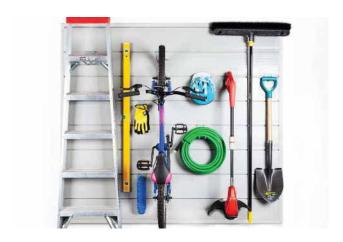

# 4' x 4' Crownwall Panel Pack with 10 Piece Hook Kit

4' x 4' Crownwall Panel Pack

,

**10 Piece Hook Kit** 

4' x 8' Crownwall Panel Pack with 18 Piece Hook Kit

Graphite

Dove Grey

4' x 8' Crownwall Panel Pack

#### **Accessories**

A variety of accessory packages have been tailored to the individual needs of homeowners.

18 Piece Hook Kit

10 Piece Hook Kit

10 Piece Plastic Bin Kit

6 Piece Shelf and Basket Kit

12 Piece Sports Kit