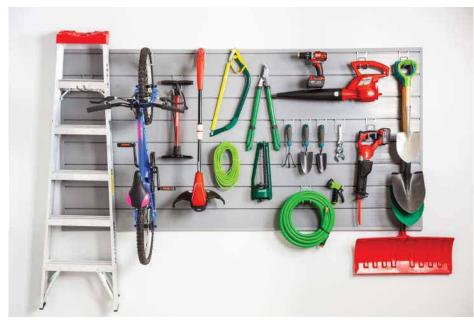

#### **Smart Storage Packages**

LIV Building Products offers a wide array of packages from an entry level 4x4 panel pack to a complete garage

4x4 Panel Pack

4 Foot Strip

4x8 Panel Pack

Floor to Ceiling

#### **Accessories**

A variety of accessory packages have been tailored to the individual needs of homeowners.

18 Piece Hook Kit

10 Piece Hook Kit

10 Piece Plastic Bin Kit

6 Piece Shelf and Basket Kit

12 Piece Sports Kit