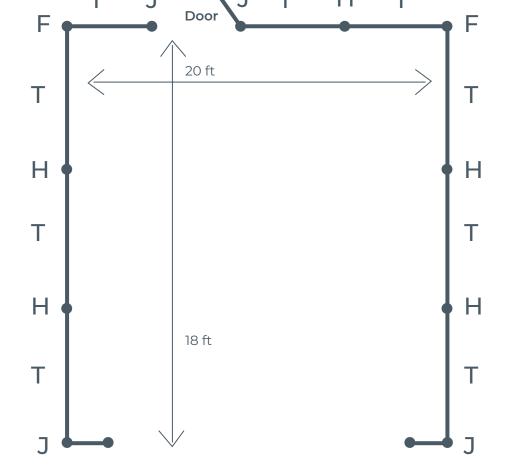

### 4' High Banding - 3 Walls

for a standard 2 car garage without boxes

Graphite

Dove Grey

Sandstone

White

H TRIM

F TRIM

χl

**TOP TRIM** 

All trims are 96"

LIV Building Products can tailor packages for custom or executive homes.

LIV Building Products can tailor packages for custom or executive homes.

LIV Building Products can tailor packages for custom or executive homes.