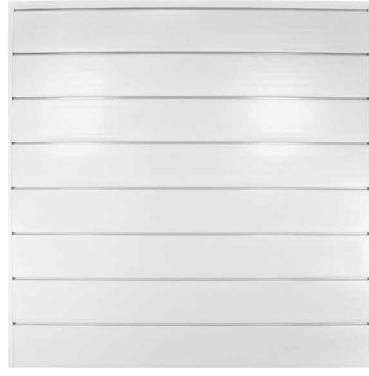

### 4' High Banding - 3 Walls

for a standard 2 car garage without boxes

Graphite

Dove Grey

Sandstone

White

H TRIM

F TRIM