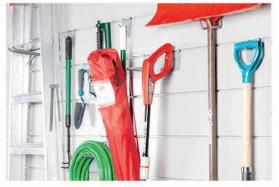

# 4' x 4' Crownwall Panel Pack with 10 Piece Hook Kit

4' x 4' Crownwall Panel Pack

,

**10 Piece Hook Kit** 

4' x 8' Crownwall Panel Pack with 18 Piece Hook Kit

Graphite

Dove Grey

4' x 8' Crownwall Panel Pack

White

18 Piece Hook Kit

**12 Piece Sports Kit** 