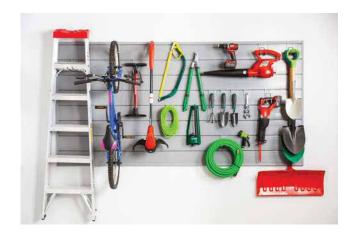

# 4' x 4' Crownwall Panel Pack with 10 Piece Hook Kit

4' x 4' Crownwall Panel Pack

,

**10 Piece Hook Kit** 

4' x 8' Crownwall Panel Pack with 18 Piece Hook Kit

Graphite

Dove Grey

4' x 8' Crownwall Panel Pack