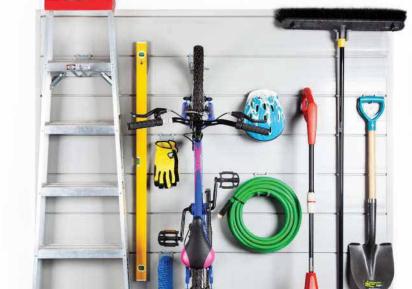

#### **Smart Storage Packages**

LIV Building Products offers a wide array of packages from an entry level 4x4 panel pack to a complete garage

4x4 Panel Pack

4 Foot Strip

4x8 Panel Pack

Floor to Ceiling

# 4' x 4' Crownwall Panel Pack with 10 Piece Hook Kit

4' x 4' Crownwall Panel Pack

,

**10 Piece Hook Kit** 

4' x 8' Crownwall Panel Pack with 18 Piece Hook Kit

Graphite

Dove Grey

4' x 8' Crownwall Panel Pack

#### **Accessories**

A variety of accessory packages have been tailored to the individual needs of homeowners.

18 Piece Hook Kit

10 Piece Hook Kit

10 Piece Plastic Bin Kit

6 Piece Shelf and Basket Kit

12 Piece Sports Kit