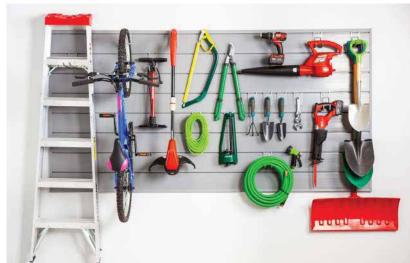

# 4' x 4' Crownwall Panel Pack with 10 Piece Hook Kit

4' x 4' Crownwall Panel Pack

,

**10 Piece Hook Kit** 

4' x 8' Crownwall Panel Pack with 18 Piece Hook Kit

Graphite

Dove Grey

4' x 8' Crownwall Panel Pack

Sandstone

18 Piece Hook Kit

White

Graphite

Two 4' x 8' Crownwall Panel Packs with 18 Piece Hook Kit & 12 Piece Sports Kit

Dove Grey

4' x 8' Crownwall Panel Pack

Sandstone

White

18 Piece Hook Kit

**12 Piece Sports Kit** 