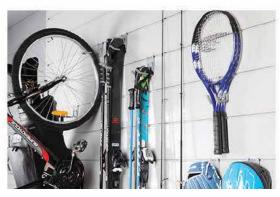

18 Piece Hook Kit



**12 Piece Sports Kit** 



### 4' High Banding - 3 Walls

for a standard 2 car garage without boxes



Graphite



Dove Grey



Sandstone







White



H TRIM



F TRIM



χl





**TOP TRIM** 

All trims are 96"











LIV Building Products can tailor packages for custom or executive homes.











LIV Building Products can tailor packages for custom or executive homes.











LIV Building Products can tailor packages for custom or executive homes.



LIV BUILDING Products can tailor packages for custom or executive homes.

#### **Accessories**

A variety of accessory packages have been tailored to the individual needs of homeowners.



18 Piece Hook Kit



10 Piece Hook Kit



10 Piece Plastic Bin Kit



6 Piece Shelf and Basket Kit



12 Piece Sports Kit



10 Piece Organzing Kit