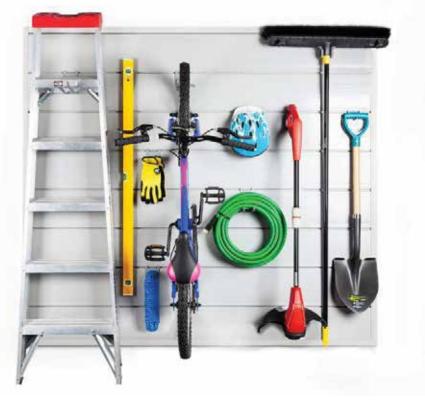

#### **Accessories**

A variety of accessory packages have been tailored to the individual needs of homeowners.

18 Piece Hook Kit

10 Piece Hook Kit

10 Piece Plastic Bin Kit

6 Piece Shelf and Basket Kit

12 Piece Sports Kit

10 Piece Organzing Kit