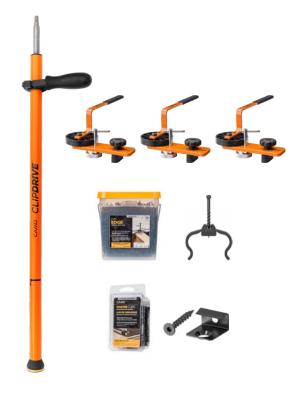

## 1 CLIPDRIVE™ TOOL

**Stand-Up Fastening Tool** *The better way to fasten CAMO universal deck clips* 

#### **3 LEVER TOOLS**

**Board Bending and Locking Tool**Build a better deck by yourself with LEVER, the one-turn tool that locks-in rows of boards and clips

### 1 PAIL EDGE® CLIPS (900 CT.)

**Universal Deck Clips** 

One-pass fasteners—clip sits in place on the joist until your're ready to fasten

## 1 PACK OF 25 STARTER CLIPS

For Grooved Deck Boards

Secure the first and last board to achieve a completely fastener-free deck surface on wood joists

**5X FASTER**USING THE CAMO' SYSTEM

+

+ (

**FASTENERS** 