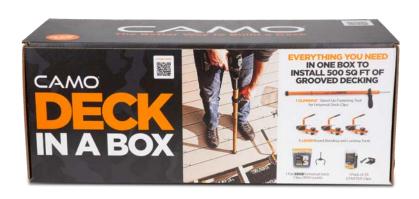

# EVERYTHING YOU NEED IN ONE BOX TO INSTALL 500 SQ FT OF GROOVED DECKING



## 1 CLIPDRIVE™ TOOL

**Stand-Up Fastening Tool** *The better way to fasten CAMO universal deck clips* 

#### **3 LEVER TOOLS**

**Board Bending and Locking Tool**Build a better deck by yourself with LEVER, the one-turn tool that locks-in rows of boards and clips

### 1 PAIL EDGE® CLIPS (900 CT.)

**Universal Deck Clips** 

One-pass fasteners—clip sits in place on the joist until your're ready to fasten

## 1 PACK OF 25 STARTER CLIPS

For Grooved Deck Boards

Secure the first and last board to achieve a completely fastener-free deck surface on wood joists



**5X FASTER**USING THE CAMO' SYSTEM



+



+ (



**FASTENERS** 

LEVER

R CLIP**DRIVE**™