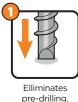

## **QUALITY INSTALLATION**

Reduces splitting and cracking.

Augers out material while driving.

The Edge Screws we use feature a patented rake tip that augers material out as they're driven, reducing the potential for board splitting and cracking. The reverse upper thread draws the board tight creating a solid v-lock connection into the joist, reducing lateral movement to maximize holding power.