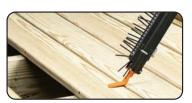

## PICTURE PERFECT DECK

A move up from face screws, CAMO Edge Screws deliver a high-end look at an affordable price. Edge screws are installed through the side of the deck board leaving a beautiful, fastener-free surface.

## **FASTER INSTALL**

Designed for exclusive use with the CAMO DRIVE Tool on square decking, collated Edge Screws are installed while standing up. This helps us install your deck up to 5X faster – so you can start enjoying your deck sooner.