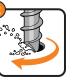

## **QUALITY INSTALLATION**

Reduces splitting and cracking.

Augers out material while driving.

The Edge Screws we use feature a patented rake tip that augers material out as they're driven, reducing the potential for board splitting and cracking. The reverse upper thread draws the board tight creating a solid v-lock connection into the joist, reducing lateral movement to maximize holding power.