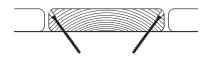

## PICTURE PERFECT DECK

A move up from face screws, CAMO Edge Screws deliver a high-end look at an affordable price. Edge screws are installed through the side of the deck board leaving a beautiful, fastener-free surface.