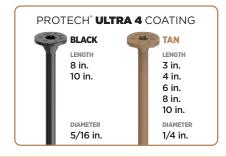

# PROTECH **ULTRA 4** COATING INDUSTRY LEADING COATING SYSTEM

Our proprietary PROTECH Ultra 4 four-layer coating system protects your connections against the harshest environmental elements. Each layer works together to provide optimum corrosion resistance, UV and environmental protection, and torque reduction for a high-performing, long-lasting screw. Tested in accordance with ASTM G198, the coating meets or exceeds the protection of codeapproved hot-dip galvanized (ASTM A153, Class D) in ground contact general use pressure treated lumber (AWPA UC1-UC4A).

Our coating is tested 2X longer than industry standard - so you can be confident your connections will last.

#### **COLOR AND COATING**

LEARN MORE ABOUT OUR STRUCTURAL SCREWS.

### FLAT HEAD MULTI-PURPOSE SCREWS ARE AVAILABLE IN:

DrJ TER 2102-01 Structura Wood Screw Properties State of Florida FL 41741

CAMO® Structural Screws are third-party tested, code-compliant, and certified by DrJ.