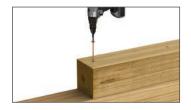

# MULTI-PURPOSE

Skip pre-drilling and enjoy fast starts with CAMO® Flat Head Multi-Purpose Screws. These code-compliant screws replace traditional lag screws and through-bolts in projects like deck posts, beams, and other general construction projects. 1/4" and 5/16" screws available in a variety of lengths for you to conquer any project.