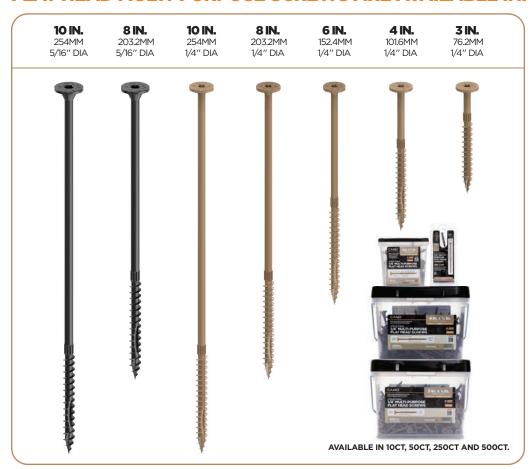

FLAT HEAD

# MULTI-PURPOSE

Skip pre-drilling and enjoy fast starts with CAMO® Flat Head Multi-Purpose Screws. These code-compliant screws replace traditional lag screws and through-bolts in projects like deck posts, beams, and other general construction projects. 1/4" and 5/16" screws available in a variety of lengths for you to conquer any project.

### FLAT HEAD MULTI-PURPOSE SCREWS ARE AVAILABLE IN:

DrJ TER 2102-01 Structura Wood Screw Properties State of Florida FL 41741

CAMO® Structural Screws are third-party tested, code-compliant, and certified by DrJ.