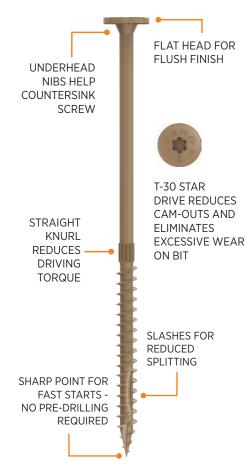

FLAT HEAD

# MULTI-PURPOSE

Skip pre-drilling and enjoy fast starts with CAMO® Flat Head Multi-Purpose Screws. These code-compliant screws replace traditional lag screws and through-bolts in projects like deck posts, beams, and other general construction projects. 1/4" and 5/16" screws available in a variety of lengths for you to conquer any project.

#### **DESIGN DETAIL**