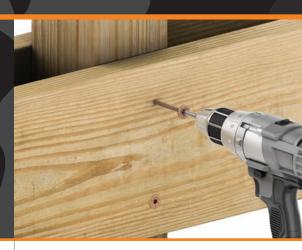

# MULTI-PURPOSE

Skip pre-drilling and enjoy fast starts with CAMO® Flat Head Multi-Purpose Screws. These code-compliant screws replace traditional lag screws and through-bolts in projects like deck posts, beams, and other general construction projects. 1/4" and 5/16" screws available in a variety of lengths for you to conquer any project.