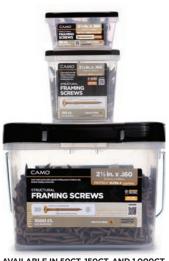

n be confident your connections will last.

#### **DESIGN DETAIL**



#### **COLOR AND COATING**



LEARN MORE ABOUT OUR STRUCTURAL SCREWS.









#### **COMMON APPLICATIONS:**







**DECK BLOCKING** 



INTERIOR GENERAL **CONSTRUCTION PROJECTS** 



**EXTERIOR GENERAL CONSTRUCTION PROJECTS** 

#### FRAMING SCREWS ARE AVAILABLE IN:

3 IN. 76.2MM .160" DIA 2 ½ IN. 63.5MM





STRUCTURAL WOOD SCREW PROPERTIES STATE OF FLORIDA FL 41741

CAMO® Structural Screws are third-party tested, codecompliant, and certified by DrJ.

Our industry-leading coating protects your connections against the harshest environmental elements. And we've got your back - our products are guaranteed by a Lifetime Limited Warranty. Trust CAMO® when your connections count. Read the full warranty at camofasteners.com



AVAILABLE IN 50CT, 150CT, AND 1,000CT,



## WE HELP CONTRACTORS, BUILDERS, AND WEEKEND WARRIORS BUILD BETTER.

We know how important it is to get jobs done fast and well, without sacrificing quality. It's why construction innovation is such a big part of what we do. To arm you with the right fasteners and tools for the job, every product is designed to kick your frustrations to the curb. Your needs are, and have always been our priorities for more than 60 years.