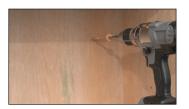

# FRAMING

Don't trust your framing to nails or deck screws - use codecompliant CAMO\* Framing Screws for better holding power and stronger connections. These screws are specifically designed and load-rated for interior and exterior framing applications.

#### **COMMON APPLICATIONS:**

**DECK BLOCKING** 

INTERIOR GENERAL **CONSTRUCTION PROJECTS** 

**EXTERIOR GENERAL CONSTRUCTION PROJECTS** 