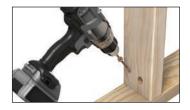

# FRAMING

Don't trust your framing to nails or deck screws - use codecompliant CAMO\* Framing Screws for better holding power and stronger connections. These screws are specifically designed and load-rated for interior and exterior framing applications.

#### **COMMON APPLICATIONS:**

**DECK BLOCKING** 

INTERIOR GENERAL **CONSTRUCTION PROJECTS** 

**EXTERIOR GENERAL CONSTRUCTION PROJECTS** 