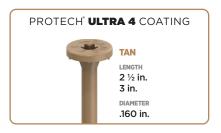

### PROTECH' **ULTRA 4** COATING INDUSTRY LEADING COATING SYSTEM

Our proprietary PROTECH Ultra 4 four-layer coating system protects your connections against the harshest environmental elements. Each layer works together to provide optimum corrosion resistance, UV and environmental protection, and torque reduction for a high-performing, long-lasting screw. Tested in accordance with ASTM G198, the coating meets or exceeds the protection of codeapproved hot-dip galvanized (ASTM A153, Class D) in ground contact general use pressure treated lumber (AWPA UC1-UC4A).

#### FRAMING SCREWS ARE AVAILABLE IN:

3 IN. 76.2MM .160" DIA 2 ½ IN. 63.5MM

STRUCTURAL WOOD SCREW PROPERTIES STATE OF FLORIDA FL 41741

CAMO® Structural Screws are third-party tested, codecompliant, and certified by DrJ.