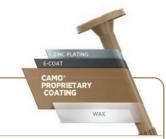

### PROTECH' **ULTRA 4** COATING INDUSTRY LEADING COATING SYSTEM

Our proprietary PROTECH Ultra 4 four-layer coating system protects your connections against the harshest environmental elements. Each layer works together to provide optimum corrosion resistance, UV and environmental protection, and torque reduction for a high-performing, long-lasting screw. Tested in accordance with ASTM G198, the coating meets or exceeds the protection of codeapproved hot-dip galvanized (ASTM A153, Class D) in ground contact general use pressure treated lumber (AWPA UC1-UC4A).

Our coating is tested 2X longer than industry standard - so you can be confident your connections will last.