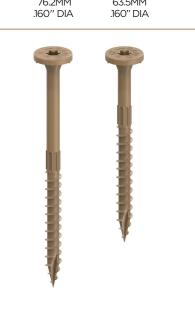

#### FRAMING SCREWS ARE AVAILABLE IN:

3 IN. 76.2MM .160" DIA 2 ½ IN. 63.5MM

STRUCTURAL WOOD SCREW PROPERTIES STATE OF FLORIDA FL 41741

CAMO® Structural Screws are third-party tested, codecompliant, and certified by DrJ.