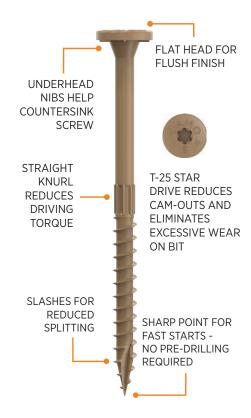

ews are specifically designed and load-rated for interior and exterior framing applications.



### PROTECH' **ULTRA 4** COATING INDUSTRY LEADING COATING SYSTEM

Our proprietary PROTECH Ultra 4 four-layer coating system protects your connections against the harshest environmental elements. Each layer works together to provide optimum corrosion resistance, UV and environmental protection, and torque reduction for a high-performing, long-lasting screw. Tested in accordance with ASTM G198, the coating meets or exceeds the protection of codeapproved hot-dip galvanized (ASTM A153, Class D) in ground contact general use pressure treated lumber (AWPA UC1-UC4A).



Our coating is tested 2X longer than industry standard - so you can be confident your connections will last.

#### **DESIGN DETAIL**



#### **COLOR AND COATING**



LEARN MORE ABOUT OUR STRUCTURAL SCREWS.









#### **COMMON APPLICATIONS:**







**DECK BLOCKING** 



INTERIOR GENERAL **CONSTRUCTION PROJECTS** 



**EXTERIOR GENERAL CONSTRUCTION PROJECTS** 

#### FRAMING SCREWS ARE AVAILABLE IN:

3 IN. 76.2MM .160" DIA 2 ½ IN. 63.5MM





STRUCTURAL WOOD SCREW PROPERTIES STATE OF FLORIDA FL 41741

CAMO® Structural Screws are third-party tested, codecompliant, and certified by DrJ.

Our industry-leading coating protects your connections against the harshest environmental elements. And we've got your back - our products are guaranteed by a Lifetime Limited Warranty. Trust CAMO® when your connections count. Read the full warranty at camofasteners.com



AVAILABLE IN 50CT, 150CT, AND 1,000CT,



## WE HELP CONTRACTORS,