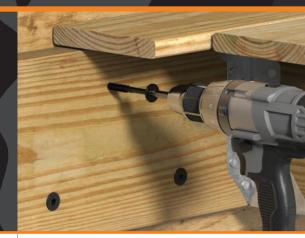

# LEDGER + MULTI-PLY

Make your multi-ply and ledger connections easier, faster and BETTER with CAMO® Multi-Ply and Ledger + Multi-Ply Screws. Codecompliant and exterior-coated, our multi-ply screws hold strong and finish flush in a variety of multi-ply, ledger, and general construction applications.

# **MULTI-PLY + LEDGER SCREWS**

#### **COMMON APPLICATIONS:**

FASTENING MULTI-PLY WOOD HEADERS AND BEAMS

**MULTI-PLY** 

LEDGER BOARD CONNECTIONS

DECK POSTS, BEAMS, HANDRAILS, AND OTHER EXTERIOR PROJECTS

GENERAL CONSTRUCTION PROJECTS