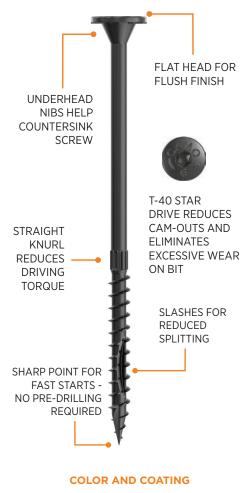

#### PROTECH<sup>®</sup> **ULTRA 4** COATING INDUSTRY LEADING COATING SYSTEM

Our proprietary PROTECH Ultra 4 four-layer coating system protects your connections against the harshest environmental elements. Each layer works together to provide optimum corrosion resistance, UV and environmental protection, and torque reduction for a high-performing, long-lasting screw. Tested in accordance with ASTM G198, the coating meets or exceeds the protection of code-approved hot-dip galvanized (ASTM A153, Class D) in ground contact general use pressure treated lumber (AWPA UC1-UC4A).

# **MULTI-PLY + LEDGER SCREWS**