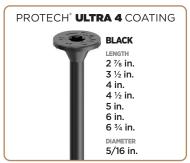

### **MULTI-PLY + LEDGER SCREWS ARE AVAILABLE IN:**

## 6 3/4 IN. 6 IN. 4½ IN. 2 % IN. 5 IN. 4 IN. 3½ IN. 171.5MM 152 4MM 114.3MM 7.3MM 127MM 101.6MM 88.9MM 5/16" DIA 5/16" DIA 5/16" DIA 5/16" DIA 5/16" DIA 5/16" DIA 5/16" DIA