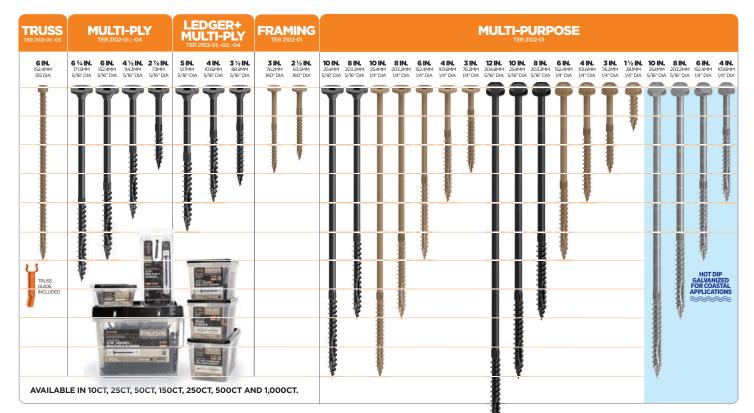

### STRUCTURAL SCREWS TRUSS, MULTI-PLY, LEDGER, FRAMING, MULTI-PURPOSE

### **CAMO OFFERS A VARIETY OF STRUCTURAL FASTENERS FOR YOUR PROJECTS**

LEDGER BOARDS

TRUSS AND RAFTERS

MULTI-PLY BEAMS

DECK POSTS, BEAMS + RAILINGS

WOOD-TO-WOOD FRAMING

GENERAL CONSTRUCTION