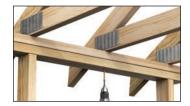

## **COMMON APPLICATIONS:**

DOUBLE TOP PLATE TO STUD

BOTTOM PLATE TO RIM BOARD

**BEAM TO JOIST** 