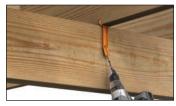

# **TRUSS**

Make your connections easier, faster and BETTER with CAMO\* Truss Screws. Code-compliant and exterior-coated, for both indoor and outdoor use, our truss screws are the ideal replacement for hurricane ties in general construction and decking applications.

## **COMMON APPLICATIONS:**

DOUBLE TOP PLATE TO STUD

BOTTOM PLATE TO RIM BOARD

**BEAM TO JOIST** 