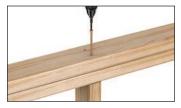

#### **TRUSS SCREW GUIDE**

Fasten at the right angle every time with our hands-free truss guide, included in every pail.

\*DrJ TER 2102-01 Structural Wood Screw Properties DrJ TER 2102-03 Truss Screw Used in Beam and Wall Connections. State of Florida FL 41741