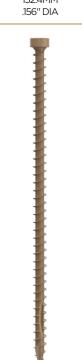

#### **DESIGN DETAIL**

**CYLINDER HEAD EASILY COUNTERSINKS FULLY THREADED** FROM HEAD TO TIP FOR MAXIMUM **HOLDING POWER** T-30 STAR **DRIVE REDUCES** CAM-OUTS AND **ELIMINATES EXCESSIVE WEAR** ON BIT SLASHES FOR REDUCED **SPLITTING** SHARP POINT FOR FAST STARTS -NO PRE-DRILLING **REQUIRED** 

# **6 IN.** 152.4MM .156" DIA