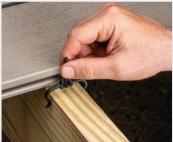

#### нож то

SET YOUR FIRST BOARD WITH CAMO STARTER CLIPS.

PLACE ROWS OF BOARDS AND CAMO CLIPS.

HOLD THE BOARDS TIGHTLY OR LOCK THEM IN PLACE WITH 2-4 CAMO LEVER® TOOLS.

FASTEN WITH THE INCLUDED\* NEVER-MISS® GUIDE OR OPTIONAL CLIPDRIVE™ OR DRIVE TOOLS.