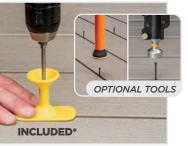

#### **ONE-PASS FASTENING**

Pre-assembled clips do not require partial installation—they stay in place on the joist or groove until you're ready to fasten.

#### FASTEN BY HAND OR STANDING UP

Install 2X faster with the included\* NEVER-MISS® Guide or up to 5X faster with the CAMO ClipDRIVE<sup>TM</sup> or DRIVE.

CAMO Universal Deck Clips are backed by a CAMO Warranty for use with leading grooved deck boards. Read the full warranty at camofasteners.com \*Included in 450 ct and 900 ct pails