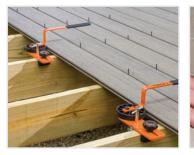

#### нож то

SET YOUR FIRST BOARD WITH CAMO STARTER CLIPS.

PLACE ROWS OF BOARDS AND CAMO CLIPS.

HOLD THE BOARDS TIGHTLY OR LOCK THEM IN PLACE WITH 2-4 CAMO LEVER® TOOLS.

FASTEN WITH THE INCLUDED\* NEVER-MISS® GUIDE OR OPTIONAL CLIPDRIVE™ OR DRIVE TOOLS.

#### **START USING THE BETTER DECK CLIP**

- Clips create 3/16 in. (4.7mm) spacing between boards
- Top-down access allows for easy board removal if needed

BUILD YOUR DECK UP TO **SX FASSTER** USING THE CAMO SYSTEM EXTENSES H CONTACT STATEMENT S00-968-6245 • INFO@CAMOFASTENERS.COM • WWW.CAMOFASTENERS.COM