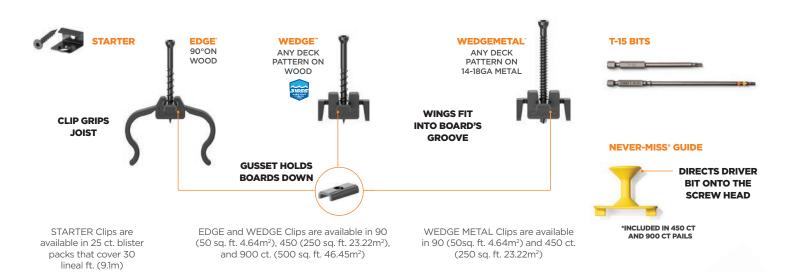

WEDGE" FOR ANY DECK PATTERN ON WOOD JOISTS

EDGE<sup>®</sup> FOR 90° DECK PATTERNS ON WOOD JOISTS

> WEDGEMETAL' FOR ANY DECK PATTERN ON 14-18GA METAL JOISTS

STARTER FOR THE FIRST BOARD AND LAST BOARD TO ACHIEVE A COMPLETELY FASTENER-FREE DECK SURFACE ON WOOD JOISTS